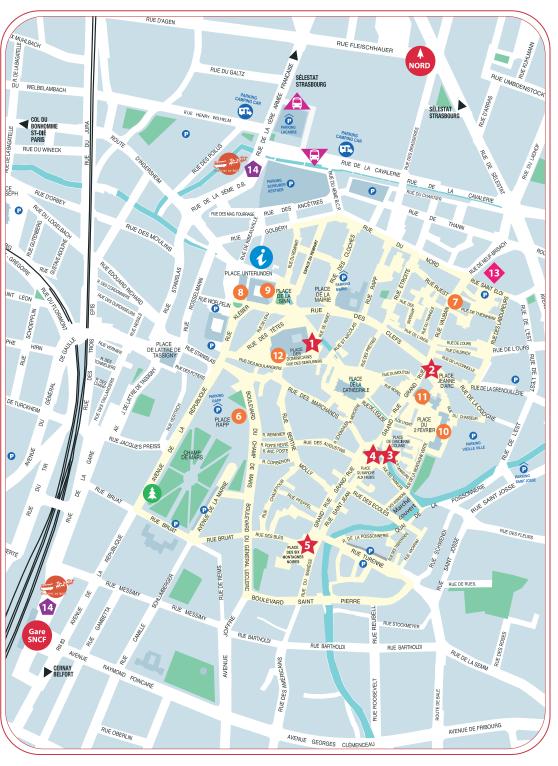

## Chritsmas markets

- Place des Dominicains
- Place Jeanne d'Arc
- Place de l'Ancienne Douane
- Koïfhus Indoor market
- Petite Venise
- Christmas tree market

## Lieux d'animations

- 6 Place Rapp Christmas Ice rink
  - + Merry-go-round
- 7 Toy's Museum 40 rue Vauban
- 8 Municipal Theater 3 rue des Unterlinden
- 9 Unterlinden museum 1 rue des Unterlinden
- 10 Public Library
  Pôle Média Culture
  1 rue de la Montagne Verte
- 11 St Matthieu Church Grand'Rue
- Dominicans Church
  Place des Dominicains
- Christmas zone

## Parkings

- Parking
- **©** Covered parking
- Drop-off / return park and ride Rue Saint Eloi
- Tourist bus: Rue de la Cavalerie disembark of visitors
- Tourist bus: parking Lacarre embark of visitors
- Shuttles Stations
  "Land of Stars"
- Camping-cars Parking

## Informations

Tourist office
Place Unterlinden
Tel: +33 (0)3 89 20 68 92